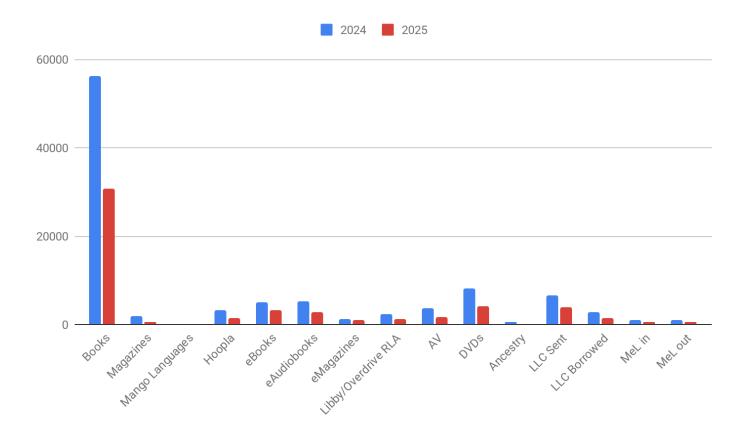

| 196  | 165  | 229  | 198  | 239  | 269  |     |     |     |     |     |     |
| AV                  | 288  | 256  | 348  | 269  | 258  | 346  |     |     |     |     |     |     |
| DVDs                | 708  | 631  | 655  | 736  | 606  | 693  |     |     |     |     |     |     |
| Ancestry            | 5    | 13   | 0    | 107  | 0    | 19   |     |     |     |     |     |     |
| LLC Sent            | 715  | 645  | 598  | 676  | 617  | 706  |     |     |     |     |     |     |
| LLC Borrowed        | 236  | 281  | 265  | 251  | 147  | 167  |     |     |     |     |     |     |
| MeL in              | 97   | 97   | 99   | 61   | 82   | 99   |     |     |     |     |     |     |
| MeL out             | 103  | 98   | 93   | 68   | 81   | 102  |     |     |     |     |     |     |



## Re:[## 19088 ##] Public PCs Windows Updates Automation - DTL - 2025/07

#### Jared Olson < support@thetechconnect.net >

Wed, 09 Jul 2025 11:03:25 AM -0400

#### To "Jeffrey Babbitt"<jeffrey.b@dorrlibrary.org>

Cc "reilly.b"<reilly.b@dorrlibrary.org>

Hi Jeffrey,

I would not recommend putting Deep Freeze Console on Reilly's desktop for a few reasons.

- Security of separating the Public PCs from Staff computers.

- It is more likely that a daily use computer gets an infection or dies due to usage, this is a higher risk of taking all your Public PCs down vs dedicating one machine to manage your public PCs.

- Risk of crashing or overtaxing Reilly's computer running the day-to-day applications and Deep Freeze Consol on it.

The above is what comes to mind off the bat for me. I am sure